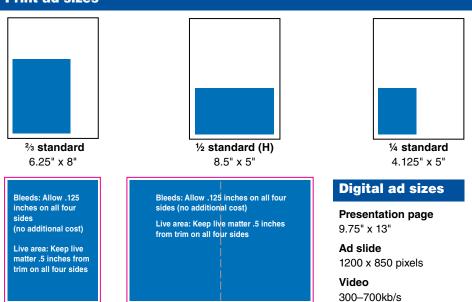

## 2025 NTEA News specifications and rates

| Print ads                     | Member  | Nonmer  | mber          |
|-------------------------------|---------|---------|---------------|
| 1/4 standard page             | \$775   | \$1,075 |               |
| ½ standard page (H)           | \$1,200 | \$1,625 |               |
| <sup>2</sup> /₃ standard page | \$1,375 | \$1,875 | Contact       |
| Full page                     | \$1,750 | \$2,375 | ryan@ntea.com |
| Inside back cover             | \$2,550 | \$3,575 | for bundle    |
| Outside back cover            | \$2,900 | \$4,000 | ad specials   |
| 2-Page Spread                 | \$3,400 | \$4,725 |               |

#### **Print ad sizes**

#### **NTEA News specifications**

Trim size: 9.75 inches by 13 inches

Bleed size: 10 inches by 13.25 inches (.125-inch bleed on all four sides;

no additional cost)

full page

9.75" x 13"

Live area: Keep live matter .5 inches from trim (8.75 inches by 12 inches)