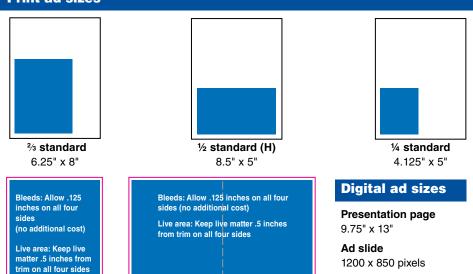

#### **Print ad sizes**

## 2025 NTEA News specifications and rates

Video

300-700kb/s

| Print ads                     | Member  | Nonme   | mber          |
|-------------------------------|---------|---------|---------------|
| 1/4 standard page             | \$775   | \$1,075 |               |
| ½ standard page (H)           | \$1,200 | \$1,625 |               |
| <sup>2</sup> /₃ standard page | \$1,375 | \$1,875 | Contact       |
| Full page                     | \$1,750 | \$2,375 | ryan@ntea.com |
| Inside back cover             | \$2,550 | \$3,575 | for bundle    |
| Outside back cover            | \$2,900 | \$4,000 | ad specials   |
| 2-Page Spread                 | \$3,400 | \$4,725 |               |

| Digital ads (e-zine) | Member               | Nonmember            |
|----------------------|----------------------|----------------------|
| Presentation page    | \$650                | \$875                |
| Ad slide             | \$400 (1st position) | \$600 (1st position) |
|                      | \$300 (2nd position) | \$400 (2nd position) |
|                      | \$250 (3rd position) | \$350 (3rd position) |
|                      | \$200 (4th position) | \$300 (4th position) |
| Video                | \$500                | \$625                |